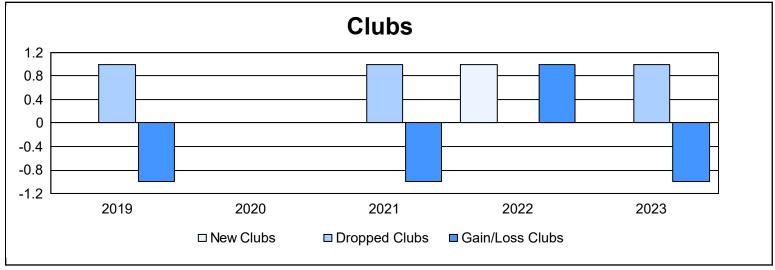

District 49 B As of June 2023 Cumulative

| Year      | New<br>Clubs | Dropped<br>Clubs | Gain/<br>Loss<br>Clubs | New<br>Members | Charter<br>Members | Reinstate<br>Members | Transfer<br>Members | Total<br>Member<br>Added | Total<br>Members<br>Dropped | Gain/<br>Loss<br>Members |
|-----------|--------------|------------------|------------------------|----------------|--------------------|----------------------|---------------------|--------------------------|-----------------------------|--------------------------|
| 2018-2019 | 0            | 1                | -1                     | 110            | 0                  | 3                    | 2                   | 115                      | 151                         | -36                      |
| 2019-2020 | 0            | 0                | 0                      | 85             | 0                  | 5                    | 4                   | 94                       | 139                         | -45                      |
| 2020-2021 | 0            | 1                | -1                     | 91             | 0                  | 5                    | 0                   | 96                       | 109                         | -13                      |
| 2021-2022 | 1            | 0                | 1                      | 73             | 16                 | 17                   | 2                   | 108                      | 108                         | 0                        |
| 2022-2023 | 0            | 1                | -1                     | 134            | 0                  | 3                    | 2                   | 139                      | 127                         | 12                       |
| Average   | 0            | 1                | 0                      | 99             | 3                  | 7                    | 2                   | 110                      | 127                         | -16                      |